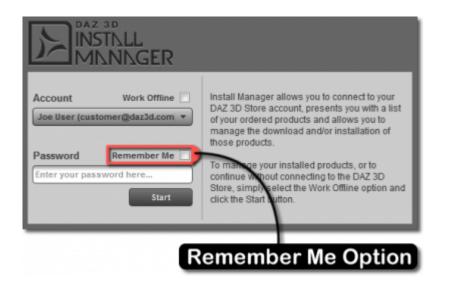

## **Remember Me Option**

## Description

2025/04/09 00:12

The **Remember Me Option** is used to cause the password you enter in the Password Field to be securely stored for the account that is currently displayed in the Account Selector, once the Start Button has been pressed. Clearing a stored password for an account can be accomplished by unchecking the option and then continuing with logging in to the account. This option, along with the Password Field, is disabled when the Work Offline Option is checked.

## **Parent Elements**

Below is a list of interface elements that the Remember Me Option can exist within:

• Account Window - Provides you with the means to add an account, choose which account you would like to access and ultimately log in to that account, so that you can retrieve any product downloads that may be waiting for you on the DAZ 3D servers.